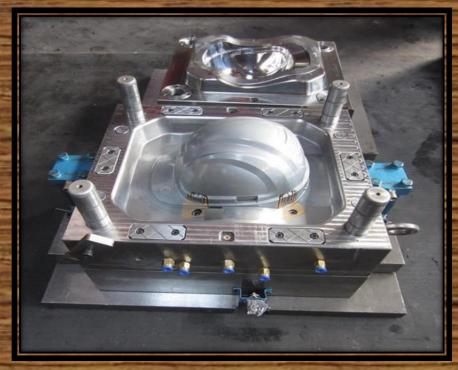

h a manufacturing capacity of 22,000 units per day. Steel bird Helmets is also aiming to increase the production capacity to 44,500 helmets per day. The estimated demand for helmets is around 100 million pieces per annum and the good news is that the gap is being filled by those players who are conforming to the BIS norms, since after the enforcement of compulsory certification,



### **Key Players**

Bell, Schuberth, Shoei, , HJC, Shark, AGV, Arai, Nolan, Studds, YOHE ,LAZER, PT Tarakusuma Indah, Jiujiang Jiadeshi, OGK Kabuto, Hehui Group, Airoh, Pengcheng Helmets, Nanhai Xinyuan Helmets, Zhejiang Jixiang, Safety Helmets, MFG, YEMA, Chih Tong Helmet, Suomy, NZI, Aerostar Helmets Ltd.,M S A (India) Ltd., Mallcom (India) Ltd., Steelbird Hi Tech (I) Ltd.



### **Machinery Photographs**





**Injection Moulding Machine** 

Mould



## **Painting Shop**

### **Sewing Machine**







www.entrepreneurindia.co

COST OF PROJECT

| Development Exp. 0.00 110.00 110.00 Capital Buildings 0.00 126.75 126.75 Share Premium Other Type Share Plant & Machineries 0.00 246.29 246.29 Capital Motor Vehicles 0.00 8.00 8.00 Reserves & Surp Office Automation Equipments 0.00 37.00 37.00 Cash Subsidy Technical Knowhow Fees & Exp. 0.00 15.00 15.00 Accruals Franchise & Other Deposits 0.00 0.00 0.00 Borrowings Preliminary& Pre- operative Exp 0.00 3.00 3.00 Bonds