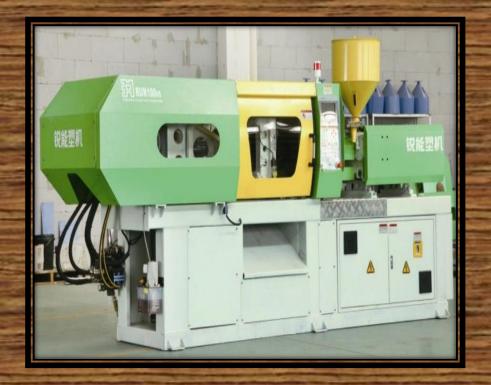

ith a manufacturing capacity of 22,000 units per day. Steel bird Helmets is also aiming to increase the production capacity to 44,500 helmets per day. The estimated demand for helmets is around 100 million pieces per annum and the good news is that the gap is being filled by those players who are conforming to the BIS norms, since after the enforcement of compulsory certification,



### **Key Players**

Bell, Schuberth, Shoei, , HJC, Shark, AGV, Arai, Nolan, Studds, YOHE ,LAZER, PT Tarakusuma Indah, Jiujiang Jiadeshi, OGK Kabuto, Hehui Group, Airoh, Pengcheng Helmets, Nanhai Xinyuan Helmets, Zhejiang Jixiang, Safety Helmets, MFG, YEMA, Chih Tong Helmet, Suomy, NZI, Aerostar Helmets Ltd.,M S A (India) Ltd., Mallcom (India) Ltd., Steelbird Hi Tech (I) Ltd.



### **Machinery Photographs**





**Injection Moulding Machine** 

Mould



## **Painting Shop**

### **Sewing Machine**







www.entrepreneurindia.co

COST OF PROJECT

| Development Exp. 0.00 110.00 110.00 Capital Buildings 0.00 126.75 126.75 Share Premium Other Type Share Plant & Machineries 0.00 246.29 246.29 Capital Motor Vehicles 0.00 8.00 8.00 Reserves & Surp Office Automation Equipments 0.00 37.00 37.00 Cash Subsidy Technical Knowhow Fees & Exp. 0.00 15.00 15.00 Accruals Franchise & Other Deposits 0.00 0.00 0.00 Borrowings Preliminary& Pre- operative Exp 0.00 3.00 3.00 Bonds