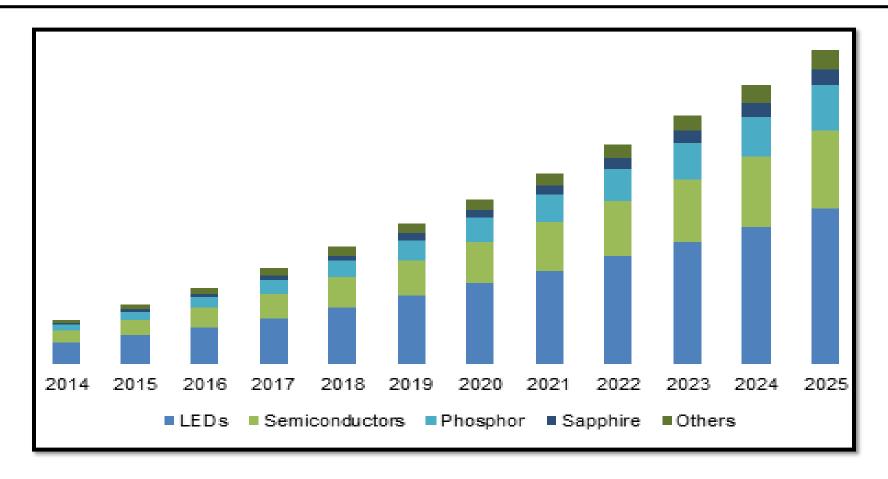

# U.S. High Purity Alumina Market Size, By Application, 2014 – 2025 (USD Million)

High purity alumina market is witnessing steady growth in the semiconductor industry, as the product is a fairly new industrial-use material employed in the process of fabrication of semiconductor device. It is also used in wafer processing equipment owing to its high resistance to plasma corrosion and improved blending strength. Demand for semiconductor is influenced by several underlying applications such as data processing, communication and consumer electronics that accounts for the prominent share of applicability in personal computers, tablets, gaming consoles, television, iPods and servers. Hence, growing demand for high definition display screens is expected to augment the high purity alumina market demand in the forecast timespan.