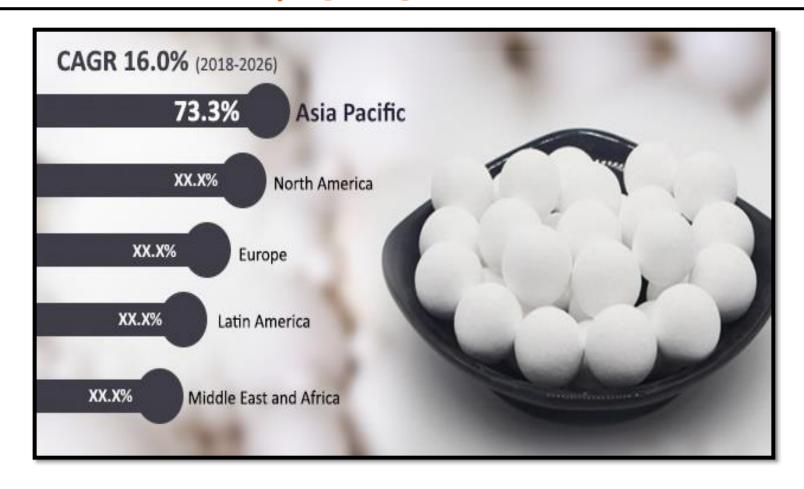

Based on region, the market is categorized into Europe, North America, Asia-Pacific (APAC), Latin America, and the Middle East and Africa. Among all these regions, APAC held a significant share in the high-purity alumina market during the historical period.

This can be majorly attributed to the growth in the construction industry of the region, particularly in infrastructure projects such as highways and roadways in China and India. The project developers across these nations are increasingly focusing on the adoption of LED lighting solutions for installation purposes in these structures, which, in turn, is boosting the growth of the high-purity alumina industry.