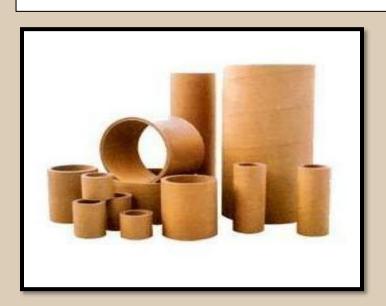

## Introduction

Paper cores are long tubes used for many applications that range from paper towel rolls to cable reels, and many things in between. They are also called paper tubes, spiral-wound paper cores, and fiberboard cores.

Paper cores are extensively used for shipping, storing, spinning industry and are used for closures of plastic, wooden, and metal.

#### Paper Cores are extensively used for:-

- Carpet yarn, coir mat, denim, and jute winding.
- Cores used in packing submersible pumps & a host of engineering goods.
- Cores with polished surface used in polyester film & audio tapes.
- Cores used in newsprint, paper & board industry
- Core used in self-adhesive tapes & flexible film winding.