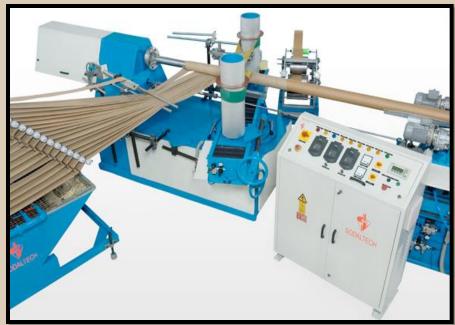

## **Machinery Photographs**

Single Belt Winder SPTM 500

32 Layer (16 + 16) Reel Stands and Cascade Glue Tanks

Re-cutting & Trimming Machine (DTR 2000)

**Air Compressor** 

#### 12.MANUFACTURING PROCESS

- 12.1. RAW MATERIAL REQUIRED
- 12.2. MACHINERY REQUIRED
- 12.3. PROCESS