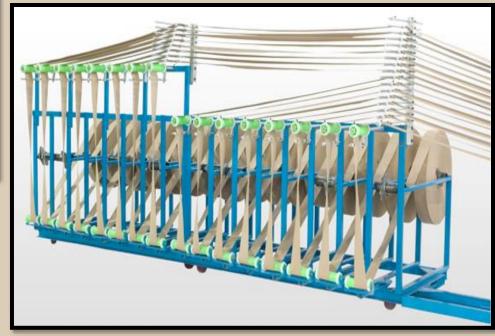

## **Machinery Photographs**

Single Belt Winder SPTM 500

32 Layer (16 + 16) Reel Stands and Cascade Glue Tanks

Re-cutting & Trimming Machine (DTR 2000)

**Air Compressor** 

#### 12.MANUFACTURING PROCESS

- 12.1. RAW MATERIAL REQUIRED
- 12.2. MACHINERY REQUIRED
- 12.3. PROCESS