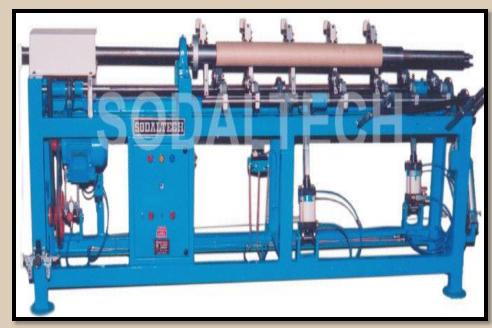

## **Machinery Photographs**

Single Belt Winder SPTM 500

32 Layer (16 + 16) Reel Stands and Cascade Glue Tanks

Re-cutting & Trimming Machine (DTR 2000)

**Air Compressor** 

#### 12.MANUFACTURING PROCESS

- 12.1. RAW MATERIAL REQUIRED
- 12.2. MACHINERY REQUIRED
- 12.3. PROCESS