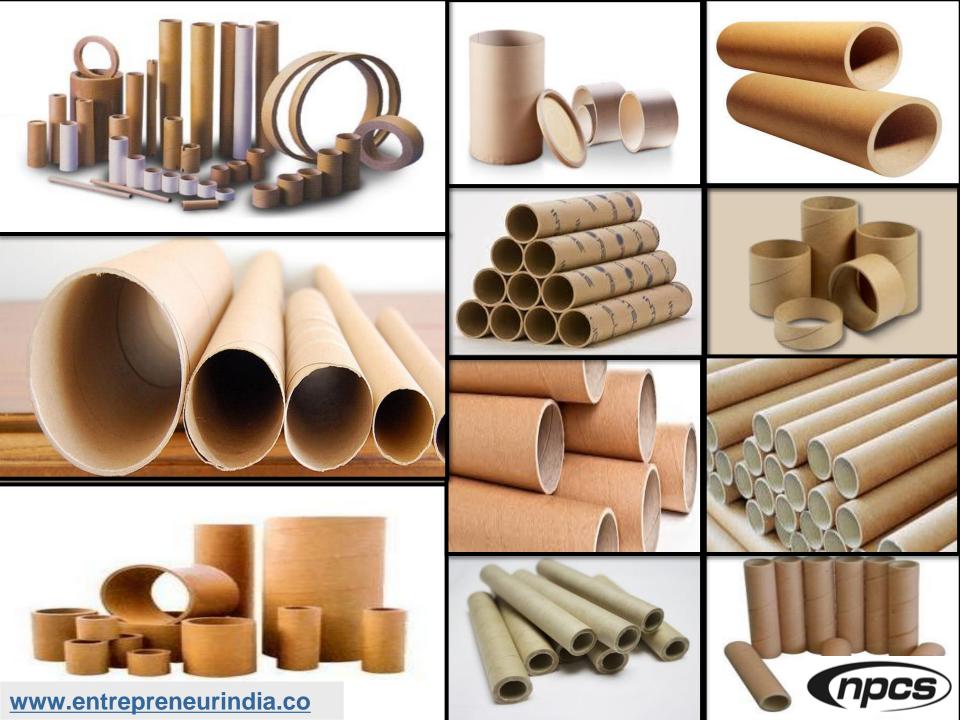

## Introduction

Paper cores are long tubes used for many applications that range from paper towel rolls to cable reels, and many things in between. They are also called paper tubes, spiral-wound paper cores, and fiberboard cores.

Paper cores are extensively used for shipping, storing, spinning industry and are used for closures of plastic, wooden, and metal.

#### Paper Cores are extensively used for:-

- Carpet yarn, coir mat, denim, and jute winding.
- Cores used in packing submersible pumps & a host of engineering goods.
- Cores with polished surface used in polyester film & audio tapes.
- Cores used in newsprint, paper & board industry
- Core used in self-adhesive tapes & flexible film winding.